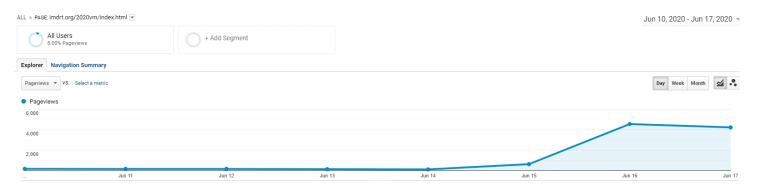

### **WEB TRAFFIC**

In the past week,
Over 6,000 unique page view
3,067 – 6/16

2,434 – 6/17